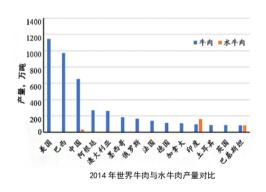

### Overview

Yunnan is endowed with vast grassland, rich forage and abundant feed resources. It features the independently raised "Yunling cattle" (the only breed that can adapt to the tropical and subtropical climate), as well as other 15 local beef cattle breeds. Yunnan boasts large beef cattle inventory, unique climatic and ecological conditions and geographical advantages for the development of beef cattle industry. The world's beef supply falls slightly short of demand. For a long time, the supply of Chinese beef is hardly able to keep pace with the demand, while Japan, South Korea and the Middle East countries need to import a large number of beef. This provides a huge market for the development of beef cattle industry in Yunnan. The beef cattle industry is a competitive traditional industry in Yunnan province. Going forward, Yunnan will work to develop a better, stronger and larger beef cattle industry, and accelerate the realization of the goal of generating "100 billion output value from beef cattle industry", so as to facilitate the development and structural adjustment of planting industry, promote the harmonious development of human and nature, accelerate the farmers' poverty alleviation process and build a world-class green food industry.

### 综述

云南有广阔的草地与丰富的饲草饲料资源,有中国唯一适应热带亚热带气候、自主培育的云岭牛 以及 15 个地方肉牛品种,肉牛存栏规模大,具有发展肉牛产业得天独厚的气候生态条件和区位优势。 世界牛肉供应总体偏紧,中国牛肉长期供不应求,日、韩、中东各国需大量进口牛肉,为云南发展肉 牛产业提供了巨大的市场空间。

肉牛产业是云南省传统优势产业,云南省将做优、做强、做大肉牛产业,加快实现"千亿肉牛产业" 的目标,以此带动种植业发展与结构调整,促进人与自然和谐发展,加快农民脱贫致富,逐步打造世 界一流绿色食品产业。