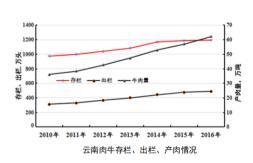

### 1. Production scale

From 2010 to 2016, the number of beef cattle raised in Yunnan increased from 9.63 million to 11.97 million. The number of sold beef cattle went up from 3.13 million to 4.9 million. Beef output increased from 360,000 tons to 620,000 tons. The beef cattle industry in Yunnan has made significant contributions to the increase in China's beef cattle inventory. The growth of beef cattle stock and output in Yunnan has increased year by year. In particular, the annual growth of beef output has reached 26,000 tons, which is the fastest in China.

### 1. 牛产规模

自 2010 年至 2016 年, 云南肉牛存栏从 963 万头增加到1197万头, 出栏从313万头增加到 490 万头, 牛肉产量从36 万吨增加到62 万吨, 对 中国牛肉增加贡献较大。云南肉牛存栏、出栏逐年 均有增长,特别是牛肉产量年均增长为 2.6 万吨, 是全国增幅最快的省份。